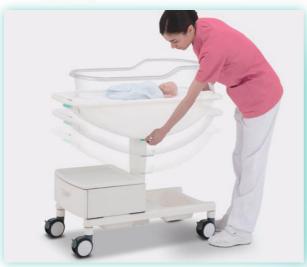

### "Interaction"

The height of the HL stand can be adjusted to promote eye contact between mother and baby.

The lowest position of the HL stand is 62cm which enables the cot to be adjusted to bedside height, allowing bonding to take place between mother and baby.

Stepless smooth tilting is possible while watching a baby.