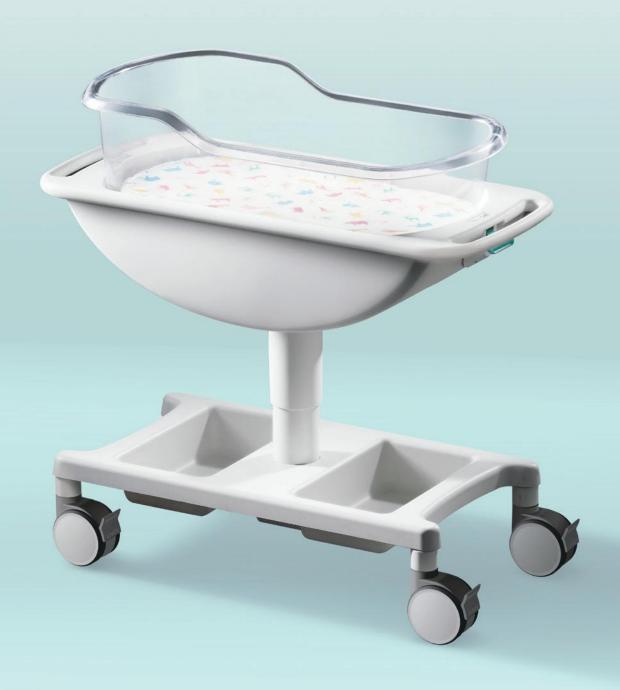

## A bassinet to bring mother and baby closer together.

A bassinet to encourage interaction between mother and baby. Developing mother/baby bonding by creating a transparent cot which promotes eye contact and visibility of the baby.

<sup>\*</sup> Shown here is a High-Low stand.

The Neo Cot has been designed to support the caring model of both mothers and nursing staff, paying special attention to safety and interaction.