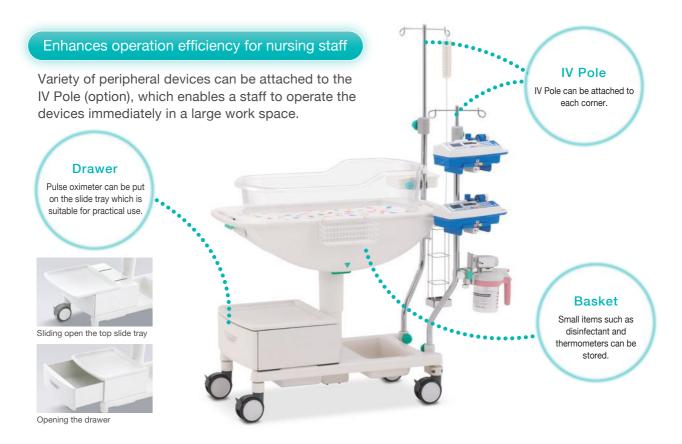

## A combination of options can be selected to meet a variety of nursery requirements.

### **Options & Supplies**

I.V Pole for Neo Cot

Atom's code: 26123 Shade for Neo Cot

Atom's code: 26112 Transparent Cot for Neo Cot Atom's code: 60337 **Neo Sheets** (100 pcs/box) Atom's code: 67100 Baby card , blue (50 pcs/pkg) Atom's code: 67101 Baby card , pink (50 pcs/pkg)

Drawer for Neo Cot

Atom's code: 26117

Atom's code: 26118

Mattress for Neo Cot

Atom's code: 26122

Mattress Sheet for Neo Cot

(5 pcs/pkg)

Dimensional drawing Uni t:mm 