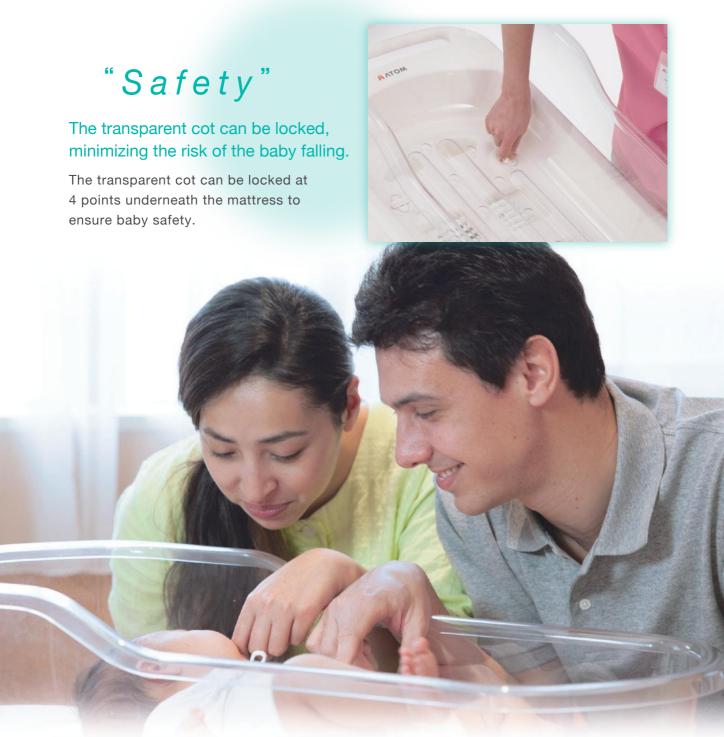

### "Interaction"

The height of the HL stand can be adjusted to promote eye contact between mother and baby.

The lowest position of the HL stand is 62cm which enables the cot to be adjusted to bedside height, allowing bonding to take place between mother and baby.