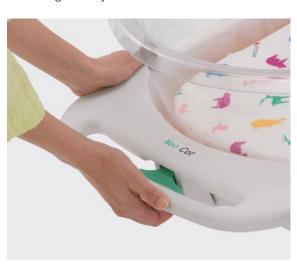

### Carefully selected material ensures improved ease of cleaning.

#### Increased ease of cleaning of the product

The main body of the Neo Cot is made of resin which allows for a variety of different cleaning materials to be used.

### The mattress is washable

Highly breathable and washable material.