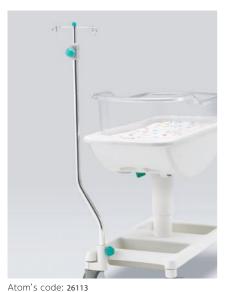

### **Options & Supplies**

I.V Pole for Neo Cot

Atom's code: 26123 Shade for Neo Cot

Atom's code: 26112 Transparent Cot for Neo Cot Atom's code: 60337 **Neo Sheets** (100 pcs/box) Atom's code: 67100 Baby card , blue (50 pcs/pkg) Atom's code: 67101 Baby card , pink (50 pcs/pkg)