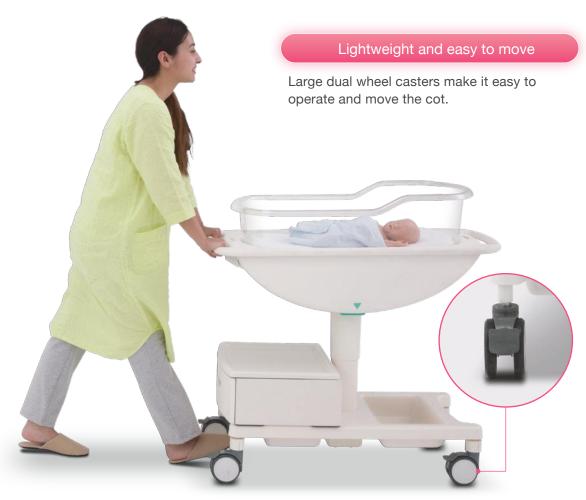

### "Interaction"

The height of the HL stand can be adjusted to promote eye contact between mother and baby.

The lowest position of the HL stand is 62cm which enables the cot to be adjusted to bedside height, allowing bonding to take place between mother and baby.

The Neo Cot has been designed to support the caring model of both mothers and nursing staff, paying special attention to safety and interaction.

#### Caster-lock from any direction

Four-wheel locking mechanism ensures the cot remains stable when interacting with the baby.

Mattress can be tilted using a simple lever situated at the front of the cot