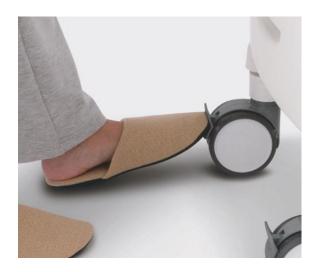

#### Caster-lock from any direction

Four-wheel locking mechanism ensures the cot remains stable when interacting with the baby.

Mattress can be tilted using a simple lever situated at the front of the cot