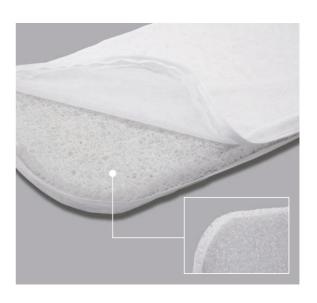

en designed to support the caring model of both mothers and nursing staff, paying special attention to safety and interaction.

#### Caster-lock from any direction

Four-wheel locking mechanism ensures the cot remains stable when interacting with the baby.



Mattress can be tilted using a simple lever situated at the front of the cot

Stepless smooth tilting is possible while watching a baby.





## A combination of options can be selected to meet a variety of nursery requirements.



### Carefully selected material ensures improved ease of cleaning.

#### Increased ease of cleaning of the product

The main body of the Neo Cot is made of resin which allows for a variety of different cleaning materials to be used.



### The mattress is washable

Highly breathable and washable material.



### **Specifications**

|               |                        | Neo Cot HL Stand                             | Neo Cot Fixed Stand   |
|---------------|------------------------|----------------------------------------------|-----------------------|
| Atom's Code   |                        | 26408                                        | 26409                 |
| Tilting Angle |                        | 0°12°                                        |                       |
| Mattress      | Material               | Polyester-elastomer (BREATHAIR*)             |                       |
|               | Method of disinfection | Dipping (avoid using dry heat sterilization) |                       |
| Caster        |                        | Dia. 10 cm (Dual caster w/stopper)           |