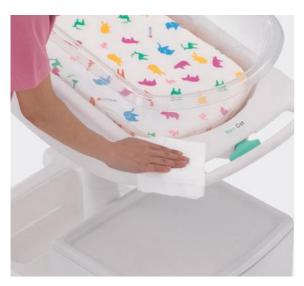

### Carefully selected material ensures improved ease of cleaning.

#### Increased ease of cleaning of the product

The main body of the Neo Cot is made of resin which allows for a variety of different cleaning materials to be used.

### The mattress is washable

Highly breathable and washable material.