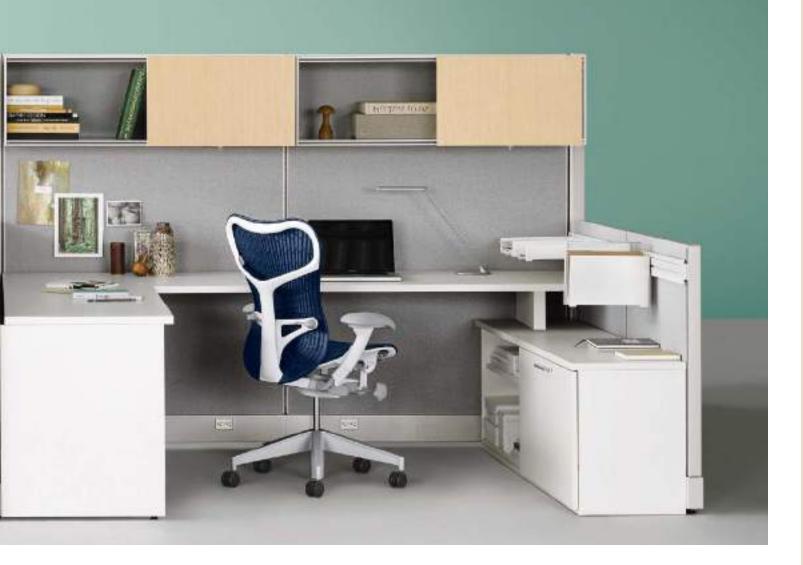

# Administrative Workstations and Storage

Our adaptive workstations and storage solutions offer purposeful variety and choice to facilitate individual productivity and collaborative interaction.

#### **Canvas Office Landscape** Designed by Jeffrey Bernett, Nicholas Dodziuk, Douglas Ball, and Joey Ruiter

Canvas Office Landscape is an adaptive solution for creating humancentered workplaces. Consisting of a concise set of elements, Canvas simplifies the creation of varied settings to support the activities of individuals or groups. Its elements combine harmoniously in many different ways so Canvas can address the widest possible range of workplace needs.