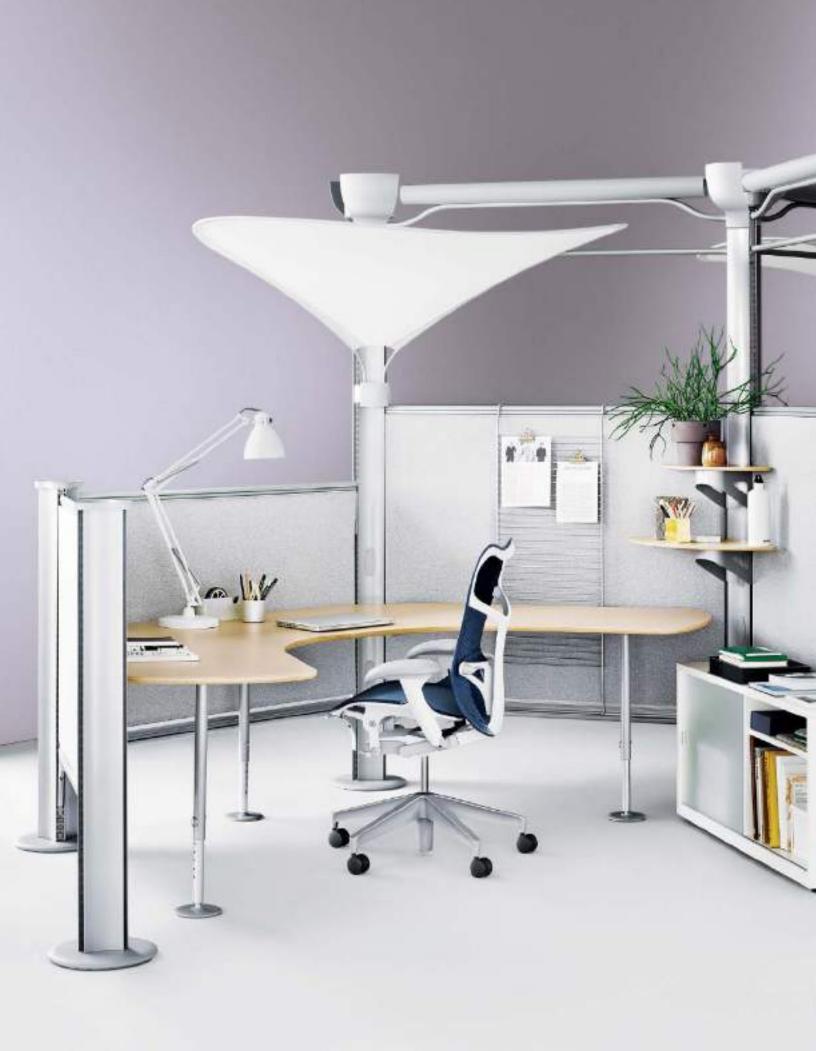

#### **Compass System** Designed by Gianfranco Zaccai and Continuum

A modular system of interchangeable components for hospital and outpatient facilities, Compass is used to create applications for patient rooms, exam rooms, caregiver work areas, and other clinical spaces. Compass components are easily assembled, removed, rearranged, and refreshed. Storage can be quickly relocated, headwall utilities can be easily accessed, added, or modified, and damaged product can be easily replaced without demolition. The result is unmatched flexibility.

#### **Ethospace<sup>®</sup> System** Designed by Bill Stumpf and Jack Kelley

The Ethospace System works in a broad range of settings, particularly caregiver work areas. The genius of Ethospace lies in the combination of its sturdy steel frame and interchangeable tiles. Tiles support technology and work processes. Steel frames provide ample capacity for power and data. They are also strong enough to hold custom fascia and surfaces created in nearly any material. Together, tiles and frame form a solution that is adaptive in its design, allowing a response to needs and requirements as they emerge without incurring significant costs or disruptions.