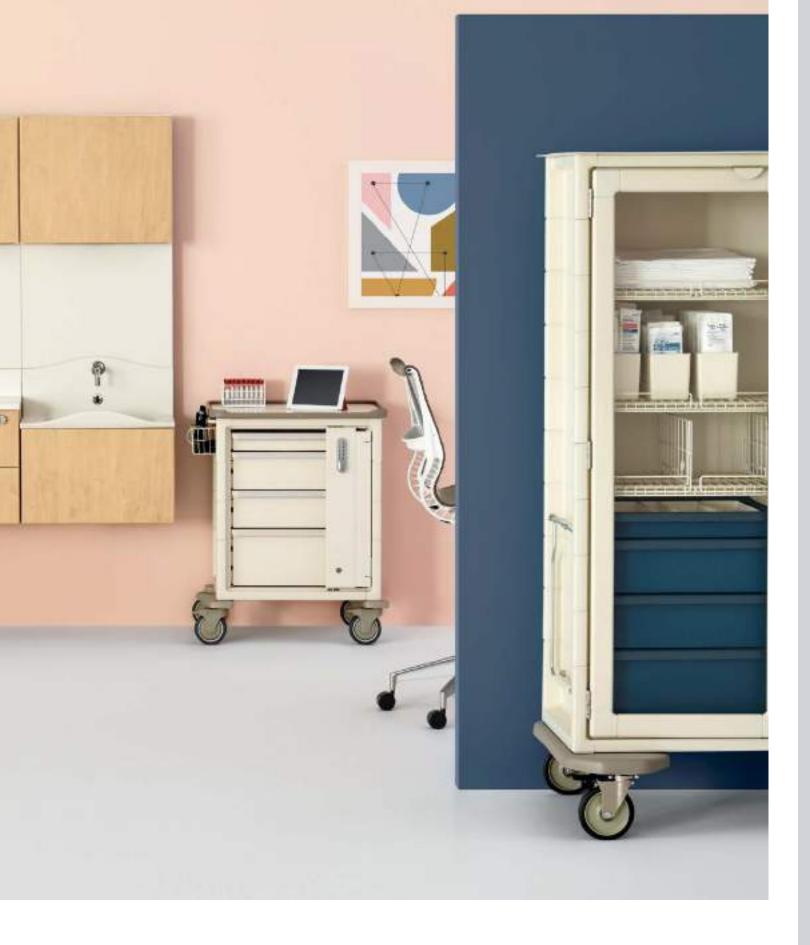

#### **Procedure and Supply Carts**

Our tough, durable Procedure and Supply Carts are designed to meet the demands of today and make changes easy as needs change. A modular cart system means universal sizes and easily interchangeable drawers and accessories. Our flexible and adaptive solution expands storage and transport capabilities, saves time and money, and improves efficiency and productivity.

#### **Co/Struc<sup>®</sup> System** Designed by Robert Propst

Co/Struc offers an efficient, integrated way to handle change in healthcare environments. It is a modular, adaptive system, meaning it was designed from the outset to allow for change. Co/Struc excels wherever it is used—patient care areas, pharmacies, caregiver work areas, and labs. Its integrated design provides functional and aesthetic consistency.