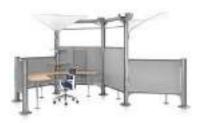

#### **Compass System** Designed by Gianfranco Zaccai and Continuum

A modular system of interchangeable components for hospital and outpatient facilities, Compass is used to create applications for patient rooms, exam rooms, caregiver work areas, and other clinical spaces. Compass components are easily assembled, removed, rearranged, and refreshed. Storage can be quickly relocated, headwall utilities can be easily accessed, added, or modified, and damaged product can be easily replaced without demolition. The result is unmatched flexibility.