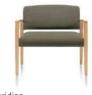

#### **Nala<sup>®</sup> Patient Chair** Designed by Gianfranco Zaccai and Continuum for Nemschoff

Built with the same ergonomic innovations found in Herman Miller's award-winning office chairs, Nala combines ergonomics and technology with the comfort, durability, and ease of cleaning needed in patient seating. Its tilt, support, and contours follow the movements of the human body.