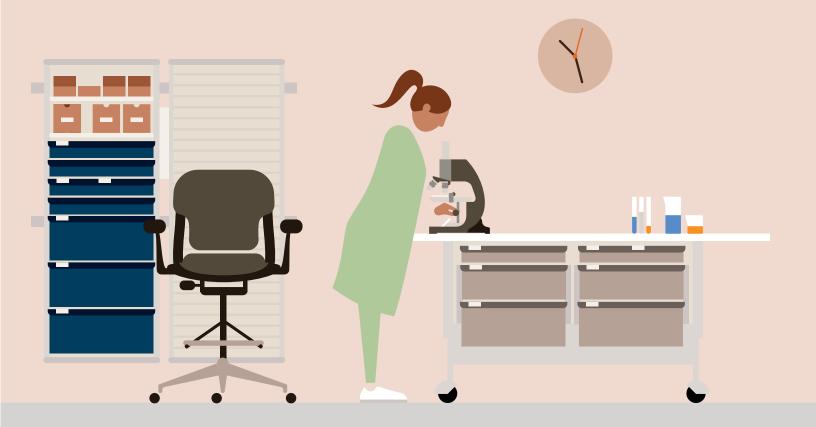

## **Clinical Systems**

Our adaptive solutions for clinical work are a result of decades of study on the evolving processes, business models, workflows, and human dynamics of caregiving.

#### **Co/Struc<sup>®</sup> System** Designed by Robert Propst

Co/Struc offers an efficient, integrated way to handle change in healthcare environments. It is a modular, adaptive system, meaning it was designed from the outset to allow for change. Co/Struc excels wherever it is used—patient care areas, pharmacies, caregiver work areas, and labs. Its integrated design provides functional and aesthetic consistency.