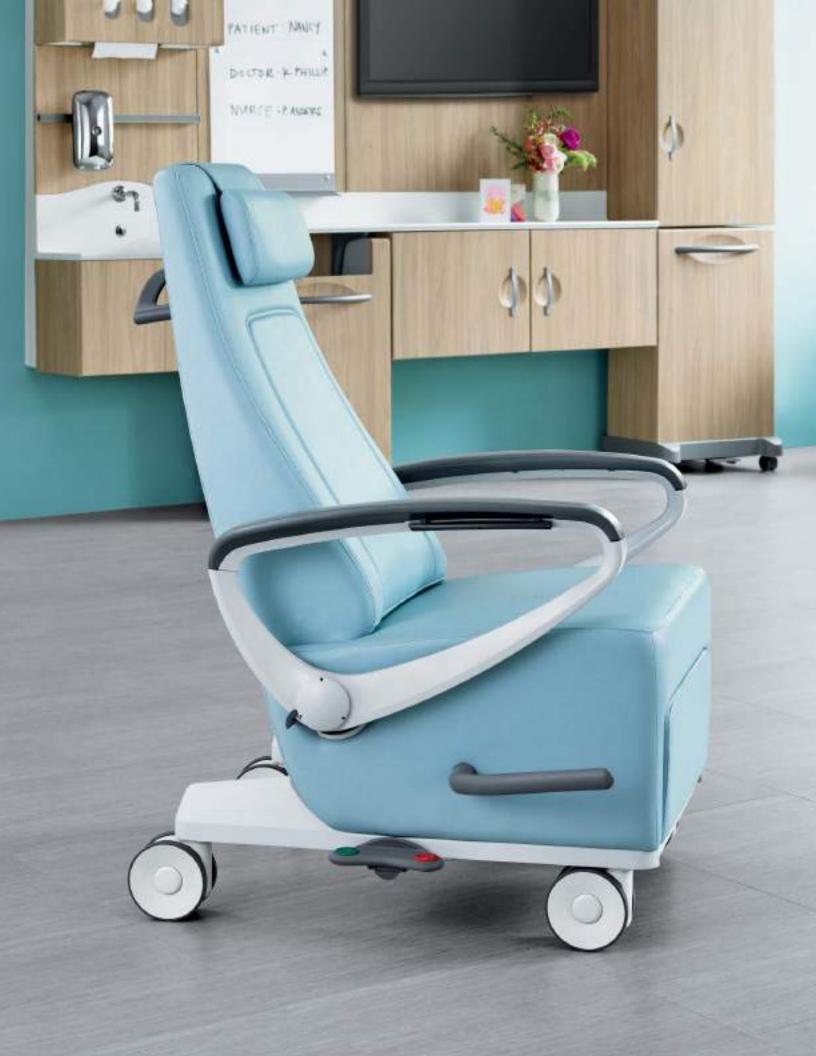

### Patient and Guest Accommodations

We create products to make the experience of treating and healing more naturally human and intuitive for everyone—in every environment within the continuum of care. The levels of comfort required vary among a nurse's desk chair, a patient's recliner, and a guest's sleeper sofa. That's why each product and solution is designed to create an optimal experience in a specific setting.

#### **Ava<sup>™</sup> Recliner** Designed by 5d Studio for Nemschoff

Ava introduces a lighter, more inviting seating option for patients that's comforting and comfortable when sitting for long stretches. Caregivers find Ava particularly responsive to their needs, as well, with thoughtful features like pivoting arms, dual-sided controls, and reverse recline. Ava's lean form is sized to fit into smaller patient rooms, and move and operate easily.