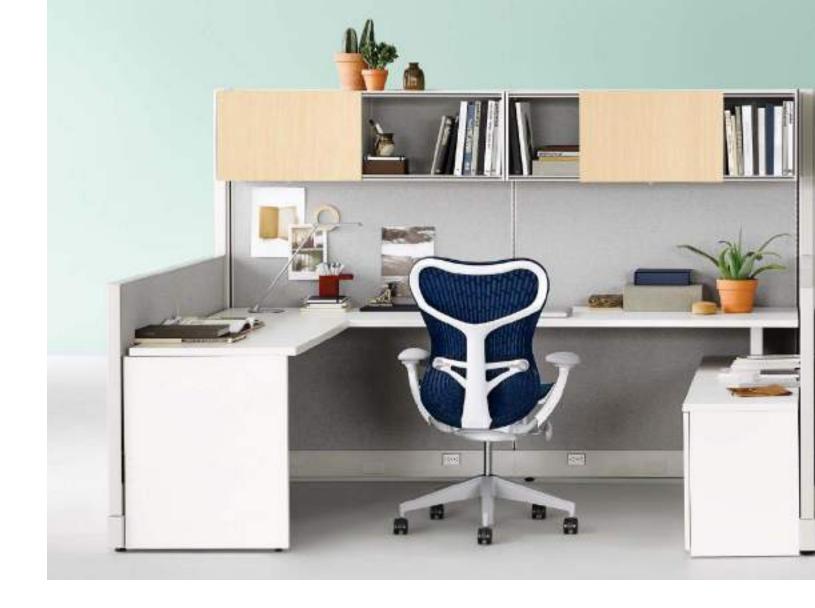

#### **Ethospace<sup>®</sup> System** Designed by Bill Stumpf and Jack Kelley

The Ethospace System works in a broad range of settings, particularly caregiver work areas. The genius of Ethospace lies in the combination of its sturdy steel frame and interchangeable tiles. Tiles support technology and work processes. Steel frames provide ample capacity for power and data. They are also strong enough to hold custom fascia and surfaces created in nearly any material. Together, tiles and frame form a solution that is adaptive in its design, allowing a response to needs and requirements as they emerge without incurring significant costs or disruptions.

#### Action Office<sup>®</sup> System Designed by Robert Propst and Jack Kelley

The world's first open plan office system was designed for change. We are constantly evolving the Action Office system to support the changing requirements and challenges of the workplace, which keeps the system relevant and responsive. Careful adherence to designer Robert Propst's original criteria for ease of specifying, installing, and updating has ensured that Action Office continues to offer exceptional value.