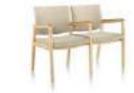

#### **Nala<sup>®</sup> Patient Chair** Designed by Gianfranco Zaccai and Continuum for Nemschoff

Built with the same ergonomic innovations found in Herman Miller's award-winning office chairs, Nala combines ergonomics and technology with the comfort, durability, and ease of cleaning needed in patient seating. Its tilt, support, and contours follow the movements of the human body.