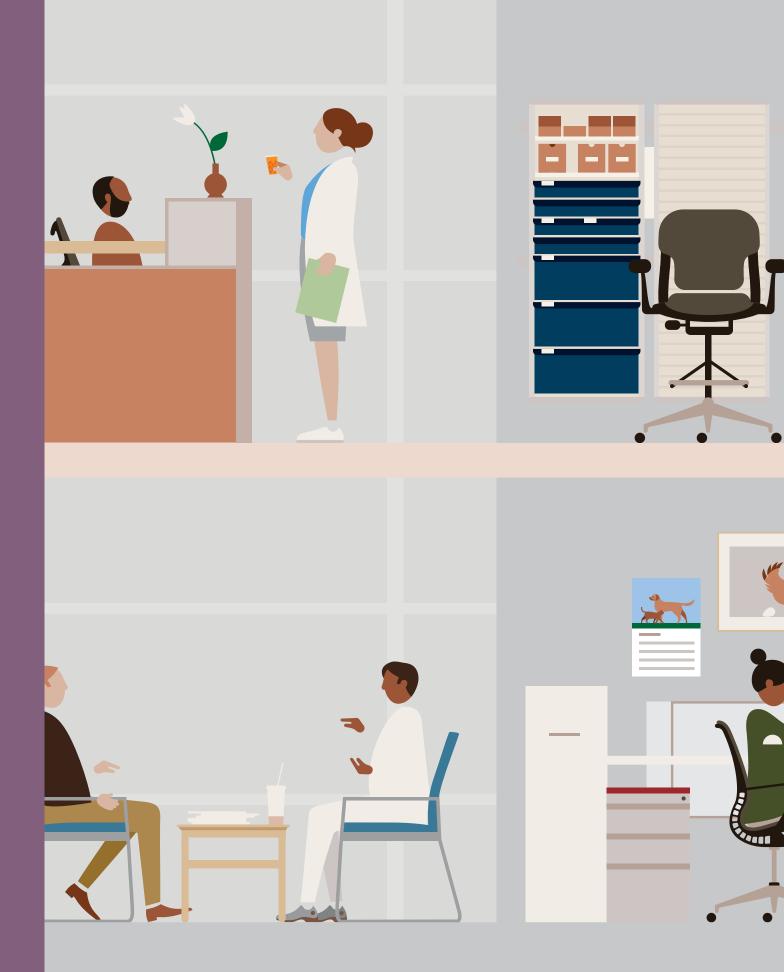

## **Clinical Systems**

Our adaptive solutions for clinical work are a result of decades of study on the evolving processes, business models, workflows, and human dynamics of caregiving.

#### **Procedure and Supply Carts**

Our tough, durable Procedure and Supply Carts are designed to meet the demands of today and make changes easy as needs change. A modular cart system means universal sizes and easily interchangeable drawers and accessories. Our flexible and adaptive solution expands storage and transport capabilities, saves time and money, and improves efficiency and productivity.

#### **Compass System** Designed by Gianfranco Zaccai and Continuum

A modular system of interchangeable components for hospital and outpatient facilities, Compass is used to create applications for patient rooms, exam rooms, caregiver work areas, and other clinical spaces. Compass components are easily assembled, removed, rearranged, and refreshed. Storage can be quickly relocated, headwall utilities can be easily accessed, added, or modified, and damaged product can be easily replaced without demolition. The result is unmatched flexibility.

#### **Ethospace<sup>®</sup> System** Designed by Bill Stumpf and Jack Kelley

The Ethospace System works in a broad range of settings, particularly caregiver work areas. The genius of Ethospace lies in the combination of its sturdy steel frame and interchangeable tiles. Tiles support technology and work processes. Steel frames provide ample capacity for power and data. They are also strong enough to hold custom fascia and surfaces created in nearly any material. Together, tiles and frame form a solution that is adaptive in its design, allowing a response to needs and requirements as they emerge without incurring significant costs or disruptions.

#### **Co/Struc<sup>®</sup> System** Designed by Robert Propst

Co/Struc offers an efficient, integrated way to handle change in healthcare environments. It is a modular, adaptive system, meaning it was designed from the outset to allow for change. Co/Struc excels wherever it is used—patient care areas, pharmacies, caregiver work areas, and labs. Its integrated design provides functional and aesthetic consistency.