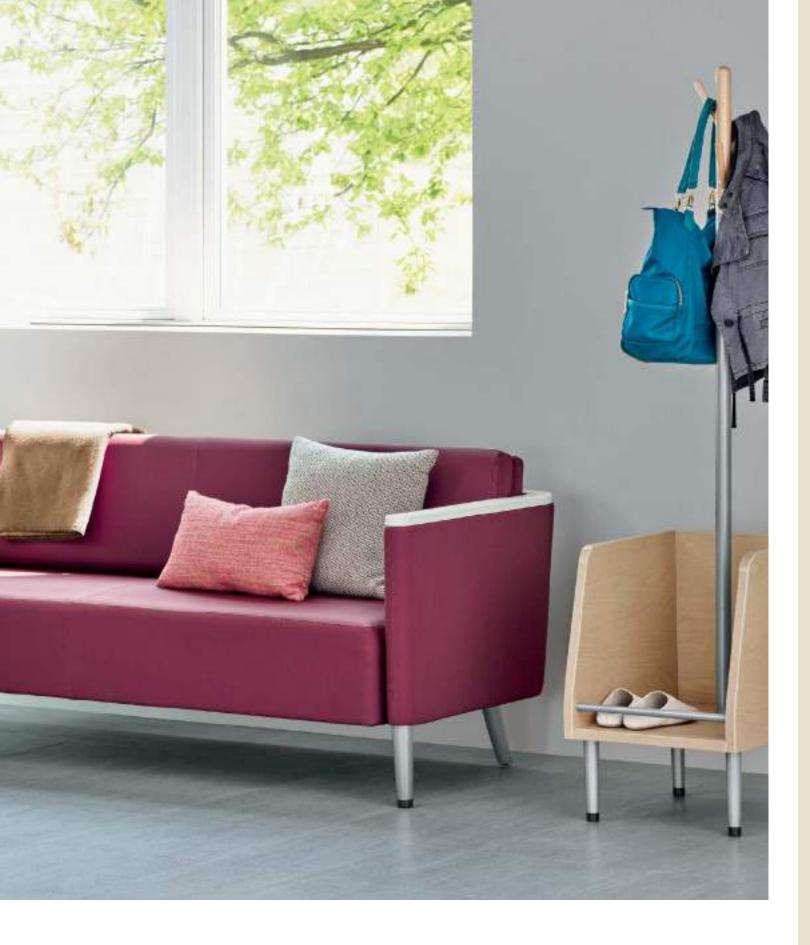

### Patient and Guest Accommodations

We create products to make the experience of treating and healing more naturally human and intuitive for everyone—in every environment within the continuum of care. The levels of comfort required vary among a nurse's desk chair, a patient's recliner, and a guest's sleeper sofa. That's why each product and solution is designed to create an optimal experience in a specific setting.

#### Palisade<sup>™</sup> Collection Designed by Jess Sorel for Nemschoff

Palisade is designed to encourage family and friends to participate in the patient's healing process. It creates a dedicated and thoughtfully equipped setting where guests can feel welcomed and connected to the patient.

#### **Riva Lounge Seating** Designed by Nemschoff Design Studio

Riva gives you bold, contemporary styling and long-lasting, comfortable support. A choice of one-, two-, or three-seat models and benches can be configured in multiple ways to meet a variety of needs, and coordinating tables let you create a cohesive look throughout your environment.