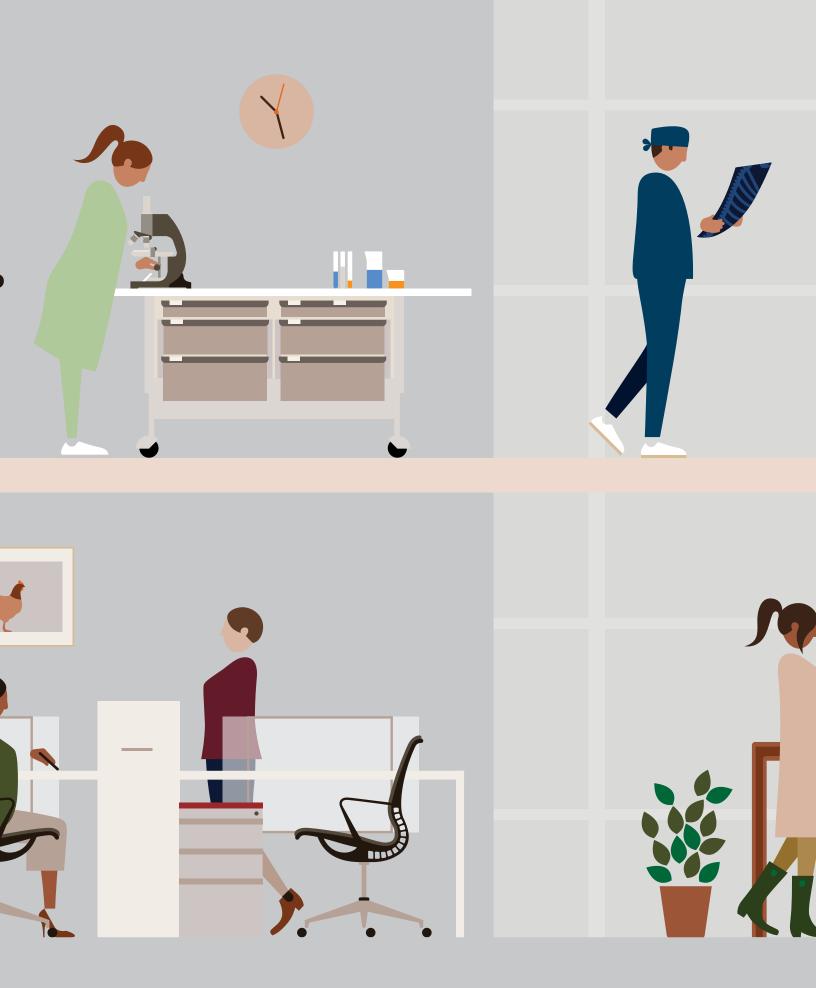

## **Clinical Systems**

Our adaptive solutions for clinical work are a result of decades of study on the evolving processes, business models, workflows, and human dynamics of caregiving.

#### **Procedure and Supply Carts**

Our tough, durable Procedure and Supply Carts are designed to meet the demands of today and make changes easy as needs change. A modular cart system means universal sizes and easily interchangeable drawers and accessories. Our flexible and adaptive solution expands storage and transport capabilities, saves time and money, and improves efficiency and productivity.

#### **Compass System** Designed by Gianfranco Zaccai and Continuum

A modular system of interchangeable components for hospital and outpatient facilities, Compass is used to create applications for patient rooms, exam rooms, caregiver work areas, and other clinical spaces. Compass components are easily assembled, removed, rearranged, and refreshed. Storage can be quickly relocated, headwall utilities can be easily accessed, added, or modified, and damaged product can be easily replaced without demolition. The result is unmatched flexibility.

#### **Ethospace<sup>®</sup> System** Designed by Bill Stumpf and Jack Kelley

The Ethospace System works in a broad range of settings, particularly caregiver work areas. The genius of Ethospace lies in the combination of its sturdy steel frame and interchangeable tiles. Tiles support technology and work processes. Steel frames provide ample capacity for power and data. They are also strong enough to hold custom fascia and surfaces created in nearly any material. Together, tiles and frame form a solution that is adaptive in its design, allowing a response to needs and requirements as they emerge without incurring significant costs or disruptions.

#### **Co/Struc<sup>®</sup> System** Designed by Robert Propst

Co/Struc offers an efficient, integrated way to handle change in healthcare environments. It is a modular, adaptive system, meaning it was designed from the outset to allow for change. Co/Struc excels wherever it is used—patient care areas, pharmacies, caregiver work areas, and labs. Its integrated design provides functional and aesthetic consistency.