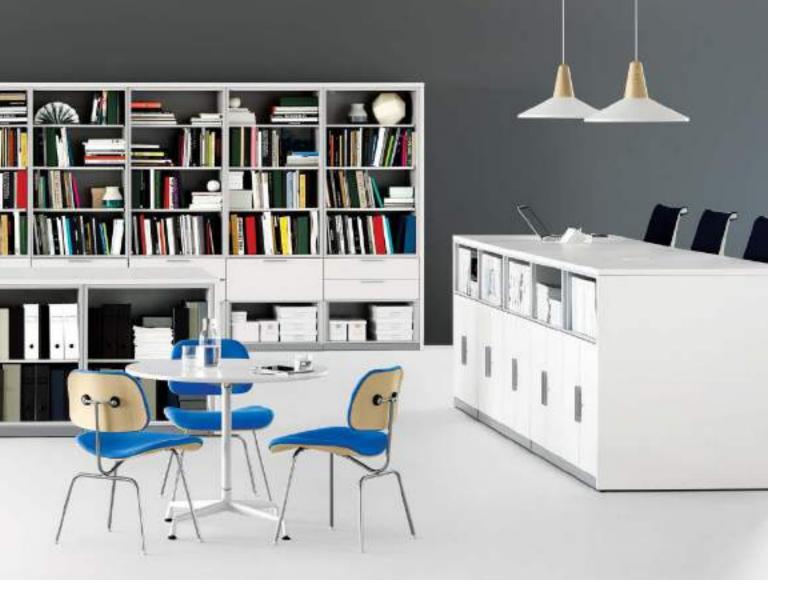

# Administrative Workstations and Storage

Our adaptive workstations and storage solutions offer purposeful variety and choice to facilitate individual productivity and collaborative interaction.

#### **Meridian Storage**

Meridian's suite of storage solutions creates a balance of activity and interaction in the workplace. The design efficiently stores personal and work items, creates boundaries, and provides places for people to gather, while also serving, when desired, as an attractive focal point for a space.

Meridian's strength lies in its ability to evolve as an organization's needs change. Its modular elements stack up, open from either side, and can be easily interchanged to create spaces where individuals and groups have the support to do their best work, both now and in the future.