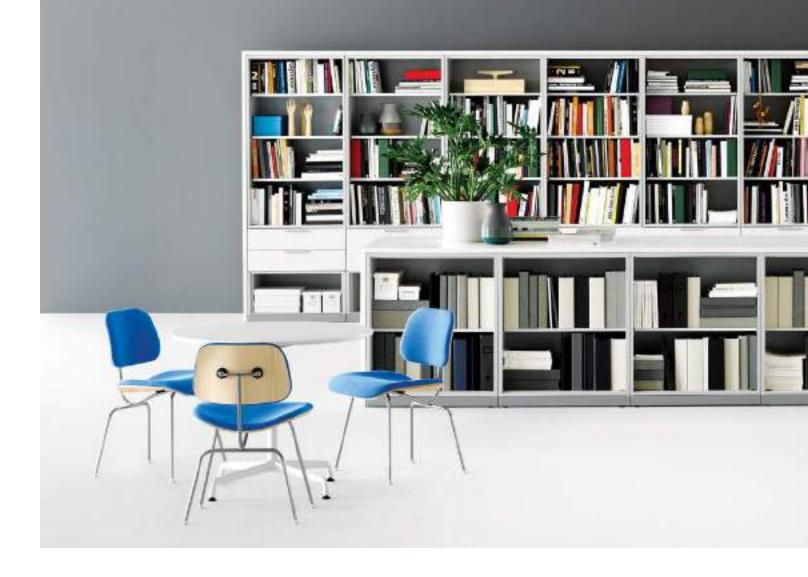

#### **Meridian Storage**

Meridian's suite of storage solutions creates a balance of activity and interaction in the workplace. The design efficiently stores personal and work items, creates boundaries, and provides places for people to gather, while also serving, when desired, as an attractive focal point for a space.

Meridian's strength lies in its ability to evolve as an organization's needs change. Its modular elements stack up, open from either side, and can be easily interchanged to create spaces where individuals and groups have the support to do their best work, both now and in the future.