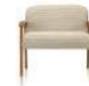

#### **Ava<sup>™</sup> Recliner** Designed by 5d Studio for Nemschoff

Ava introduces a lighter, more inviting seating option for patients that's comforting and comfortable when sitting for long stretches. Caregivers find Ava particularly responsive to their needs, as well, with thoughtful features like pivoting arms, dual-sided controls, and reverse recline. Ava's lean form is sized to fit into smaller patient rooms, and move and operate easily.