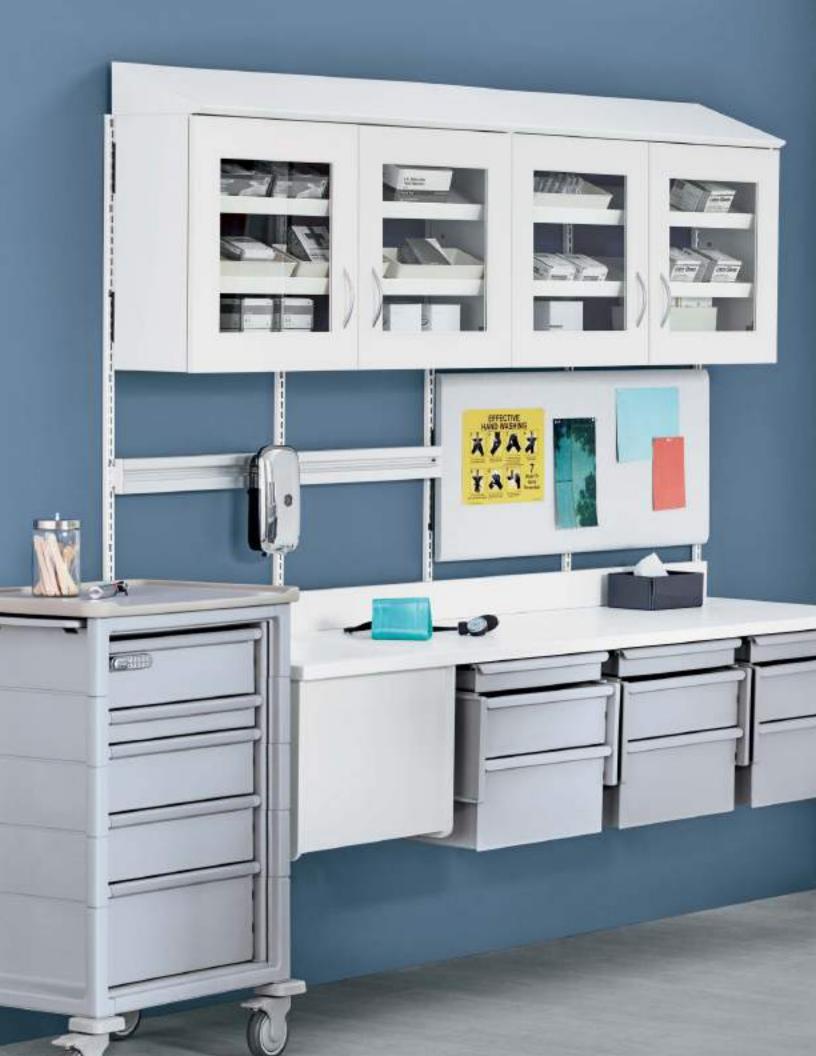

## **Clinical Systems**

Our adaptive solutions for clinical work are a result of decades of study on the evolving processes, business models, workflows, and human dynamics of caregiving.

#### **Procedure and Supply Carts**

Our tough, durable Procedure and Supply Carts are designed to meet the demands of today and make changes easy as needs change. A modular cart system means universal sizes and easily interchangeable drawers and accessories. Our flexible and adaptive solution expands storage and transport capabilities, saves time and money, and improves efficiency and productivity.

#### **Compass System** Designed by Gianfranco Zaccai and Continuum

A modular system of interchangeable components for hospital and outpatient facilities, Compass is used to create applications for patient rooms, exam rooms, caregiver work areas, and other clinical spaces. Compass components are easily assembled, removed, rearranged, and refreshed. Storage can be quickly relocated, headwall utilities can be easily accessed, added, or modified, and damaged product can be easily replaced without demolition. The result is unmatched flexibility.

#### **Ethospace<sup>®</sup> System** Designed by Bill Stumpf and Jack Kelley

The Ethospace System works in a broad range of settings, particularly caregiver work areas. The genius of Ethospace lies in the combination of its sturdy steel frame and interchangeable tiles. Tiles support technology and work processes. Steel frames provide ample capacity for power and data. They are also strong enough to hold custom fascia and surfaces created in nearly any material. Together, tiles and frame form a solution that is adaptive in its design, allowing a response to needs and requirements as they emerge without incurring significant costs or disruptions.

#### **Co/Struc<sup>®</sup> System** Designed by Robert Propst

Co/Struc offers an efficient, integrated way to handle change in healthcare environments. It is a modular, adaptive system, meaning it was designed from the outset to allow for change. Co/Struc excels wherever it is used—patient care areas, pharmacies, caregiver work areas, and labs. Its integrated design provides functional and aesthetic consistency.