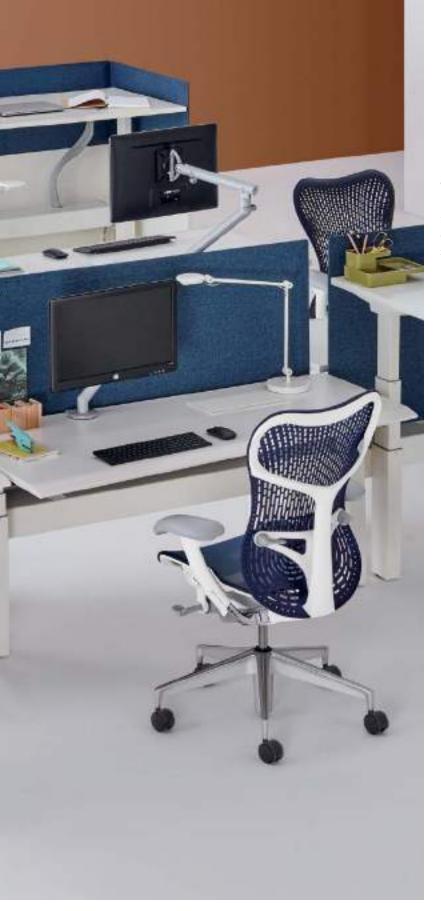

# Administrative Workstations and Storage

Our adaptive workstations and storage solutions offer purposeful variety and choice to facilitate individual productivity and collaborative interaction.

#### **Renew<sup>™</sup> Sit-to-Stand Tables** Designed by Brian Alexander

We have taken health-positive movement to a new level with the Renew Sit-to-Stand Table. It intuitively makes moving from sitting to standing a natural part of the workday. Combined with a great chair, it gives you a new range of supported movement to help you stay more active and healthier while you work.