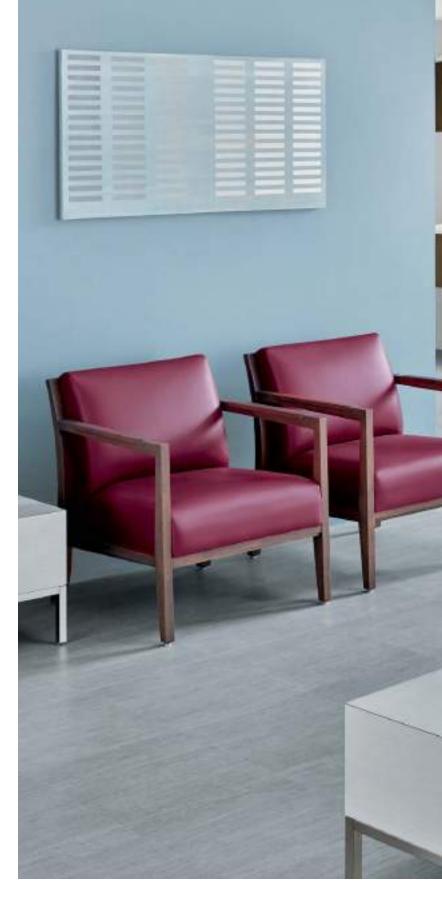

#### **Nala<sup>®</sup> Patient Chair** Designed by Gianfranco Zaccai and Continuum for Nemschoff

Built with the same ergonomic innovations found in Herman Miller's award-winning office chairs, Nala combines ergonomics and technology with the comfort, durability, and ease of cleaning needed in patient seating. Its tilt, support, and contours follow the movements of the human body.