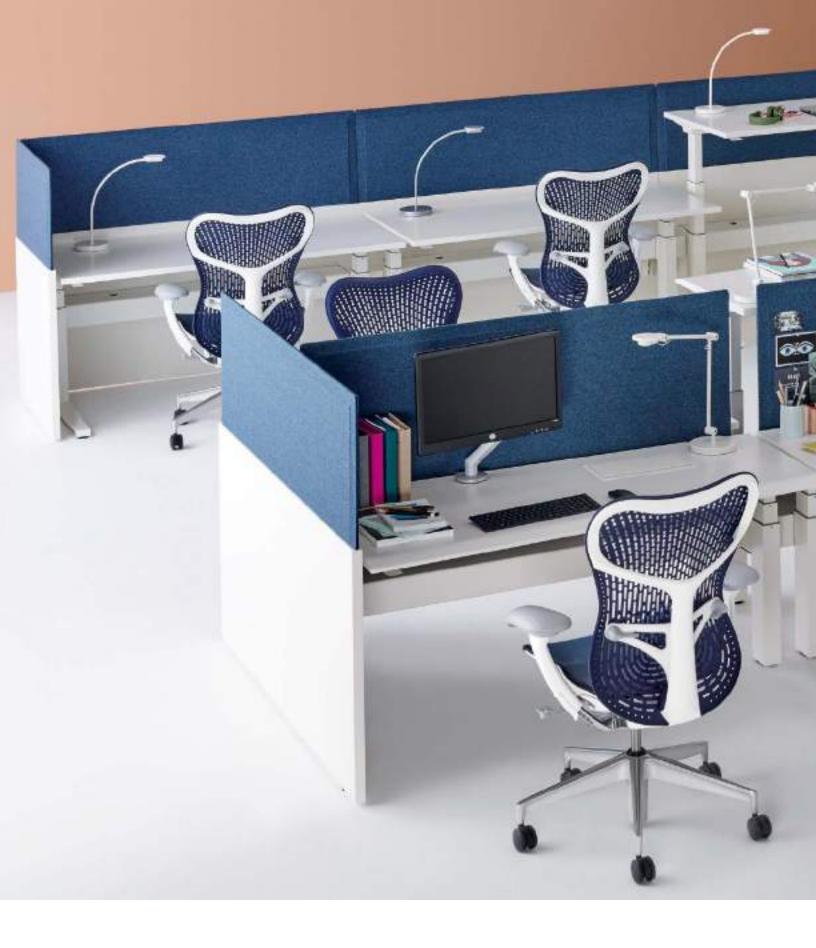

# Administrative Workstations and Storage

Our adaptive workstations and storage solutions offer purposeful variety and choice to facilitate individual productivity and collaborative interaction.

#### **Renew<sup>™</sup> Sit-to-Stand Tables** Designed by Brian Alexander

We have taken health-positive movement to a new level with the Renew Sit-to-Stand Table. It intuitively makes moving from sitting to standing a natural part of the workday. Combined with a great chair, it gives you a new range of supported movement to help you stay more active and healthier while you work.