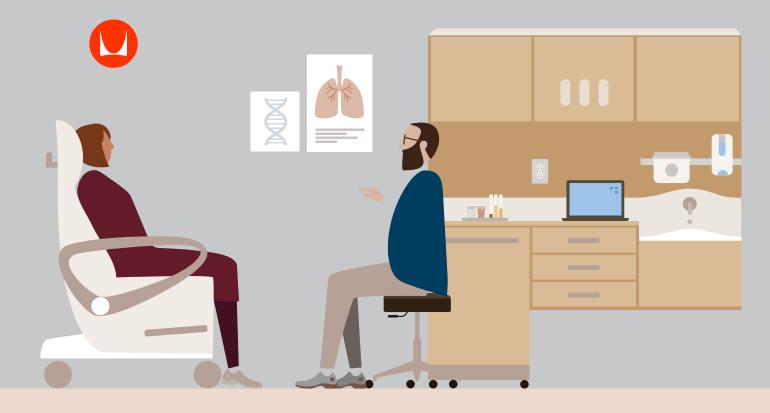

## **Clinical Systems**

Our adaptive solutions for clinical work are a result of decades of study on the evolving processes, business models, workflows, and human dynamics of caregiving.

#### **Compass System** Designed by Gianfranco Zaccai and Continuum

A modular system of interchangeable components for hospital and outpatient facilities, Compass is used to create applications for patient rooms, exam rooms, caregiver work areas, and other clinical spaces. Compass components are easily assembled, removed, rearranged, and refreshed. Storage can be quickly relocated, headwall utilities can be easily accessed, added, or modified, and damaged product can be easily replaced without demolition. The result is unmatched flexibility.