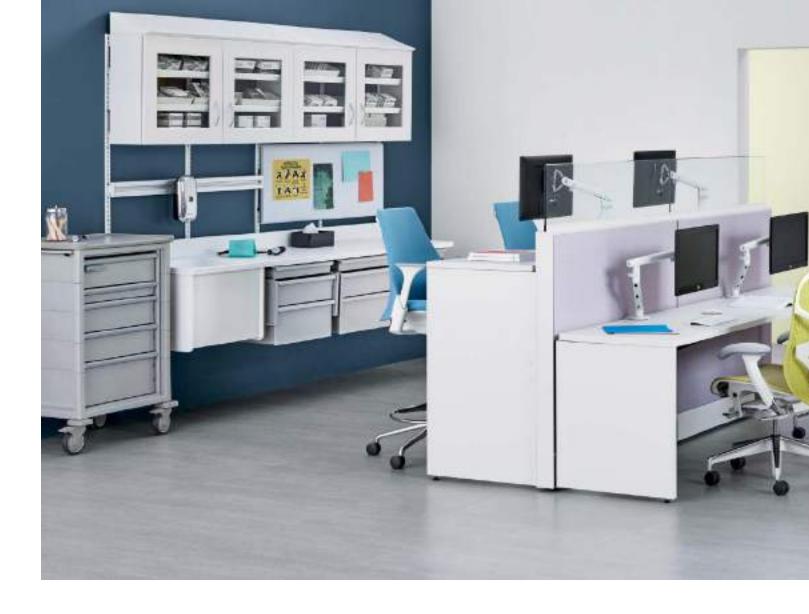

#### **Ethospace<sup>®</sup> System** Designed by Bill Stumpf and Jack Kelley

The Ethospace System works in a broad range of settings, particularly caregiver work areas. The genius of Ethospace lies in the combination of its sturdy steel frame and interchangeable tiles. Tiles support technology and work processes. Steel frames provide ample capacity for power and data. They are also strong enough to hold custom fascia and surfaces created in nearly any material. Together, tiles and frame form a solution that is adaptive in its design, allowing a response to needs and requirements as they emerge without incurring significant costs or disruptions.

# Administrative Workstations and Storage

Our adaptive workstations and storage solutions offer purposeful variety and choice to facilitate individual productivity and collaborative interaction.