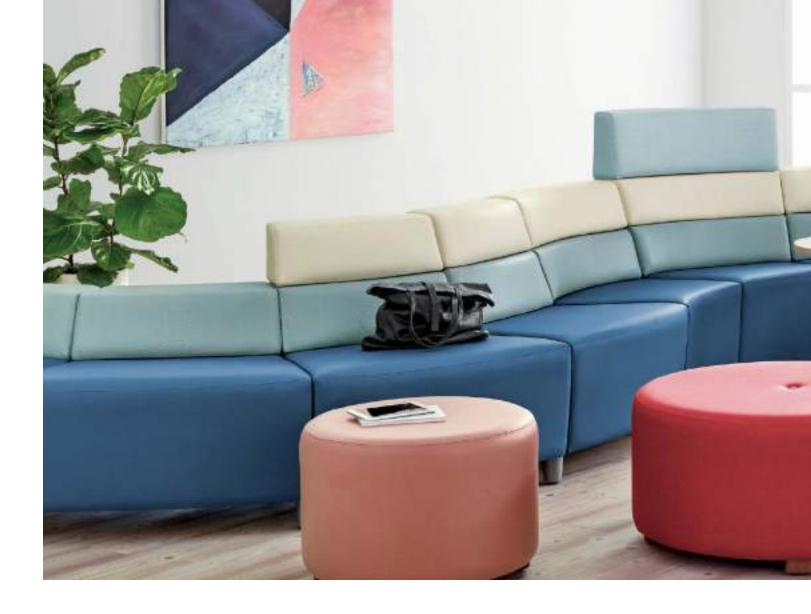

#### **Steps Lounge System** Designed by Brian Kane for Nemschoff

Steps modular seating offers a comfortable, dynamic way to define a space. Its unique range of back-height options and straight and curved forms can be configured in a variety of ways to direct visitor flow and define space. Integrated power and a variety of tables add versatility to support a broad range of activities, from waiting to working to resting.