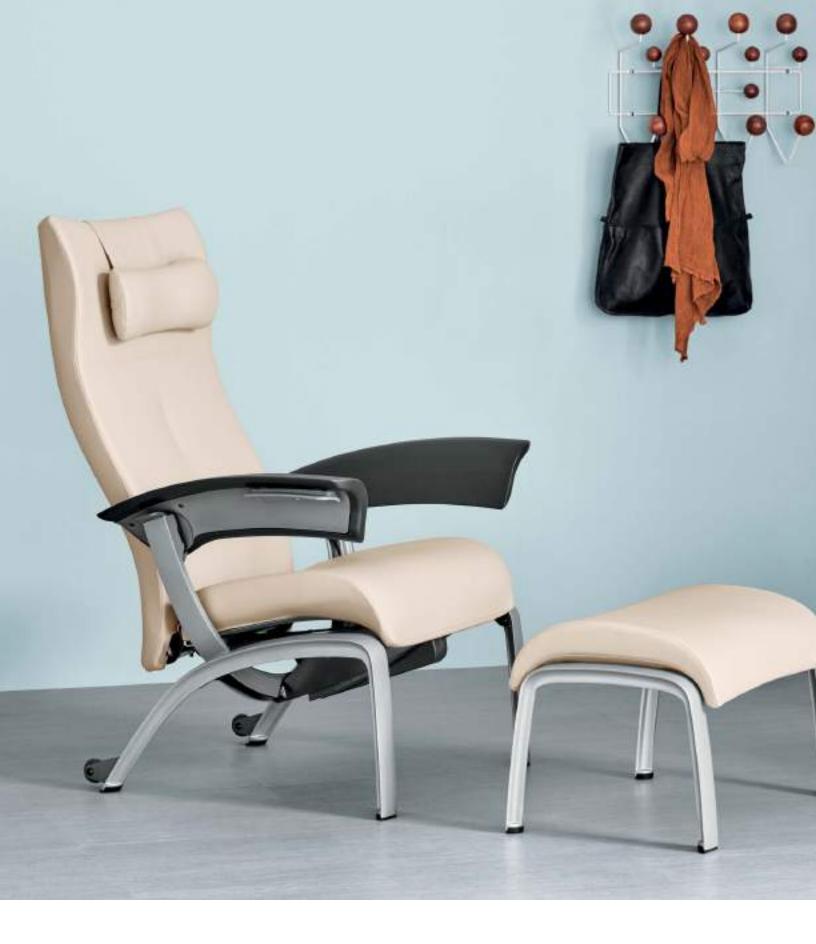

#### **Ava<sup>™</sup> Recliner** Designed by 5d Studio for Nemschoff

Ava introduces a lighter, more inviting seating option for patients that's comforting and comfortable when sitting for long stretches. Caregivers find Ava particularly responsive to their needs, as well, with thoughtful features like pivoting arms, dual-sided controls, and reverse recline. Ava's lean form is sized to fit into smaller patient rooms, and move and operate easily.