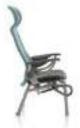

#### **Nala<sup>®</sup> Patient Chair** Designed by Gianfranco Zaccai and Continuum for Nemschoff

Built with the same ergonomic innovations found in Herman Miller's award-winning office chairs, Nala combines ergonomics and technology with the comfort, durability, and ease of cleaning needed in patient seating. Its tilt, support, and contours follow the movements of the human body.