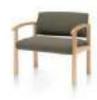

#### **Nala<sup>®</sup> Patient Chair** Designed by Gianfranco Zaccai and Continuum for Nemschoff

Built with the same ergonomic innovations found in Herman Miller's award-winning office chairs, Nala combines ergonomics and technology with the comfort, durability, and ease of cleaning needed in patient seating. Its tilt, support, and contours follow the movements of the human body.