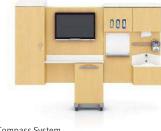

#### **Compass System** Designed by Gianfranco Zaccai and Continuum

A modular system of interchangeable components for hospital and outpatient facilities, Compass is used to create applications for patient rooms, exam rooms, caregiver work areas, and other clinical spaces. Compass components are easily assembled, removed, rearranged, and refreshed. Storage can be quickly relocated, headwall utilities can be easily accessed, added, or modified, and damaged product can be easily replaced without demolition. The result is unmatched flexibility.