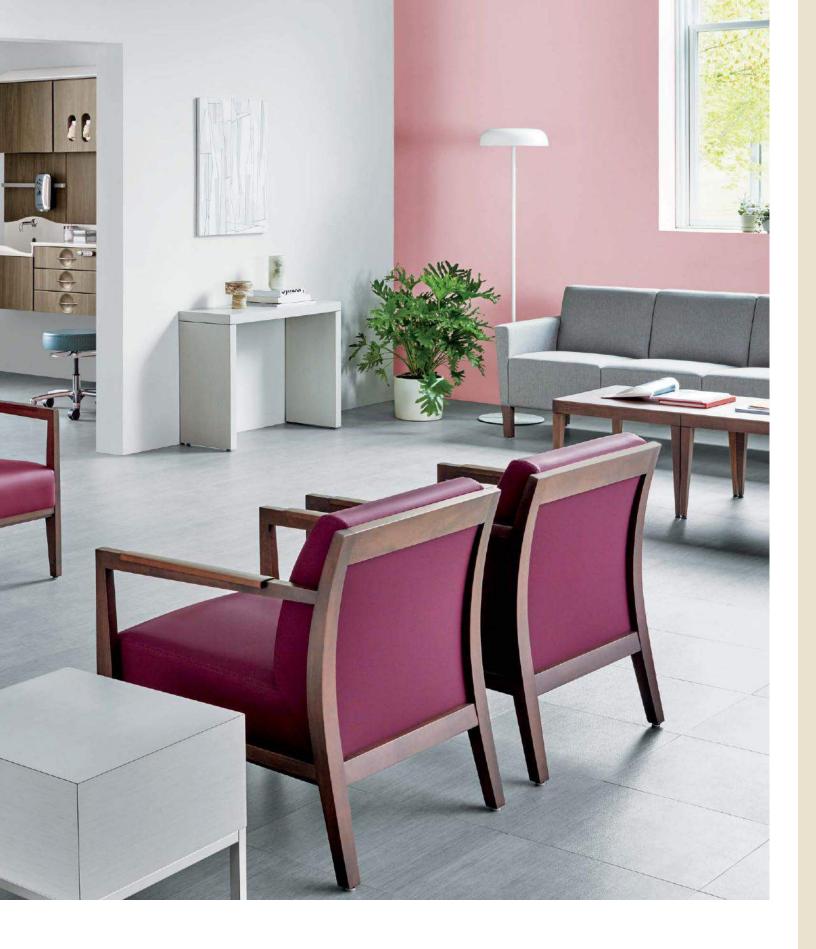

#### **Nala<sup>®</sup> Patient Chair** Designed by Gianfranco Zaccai and Continuum for Nemschoff

Built with the same ergonomic innovations found in Herman Miller's award-winning office chairs, Nala combines ergonomics and technology with the comfort, durability, and ease of cleaning needed in patient seating. Its tilt, support, and contours follow the movements of the human body.