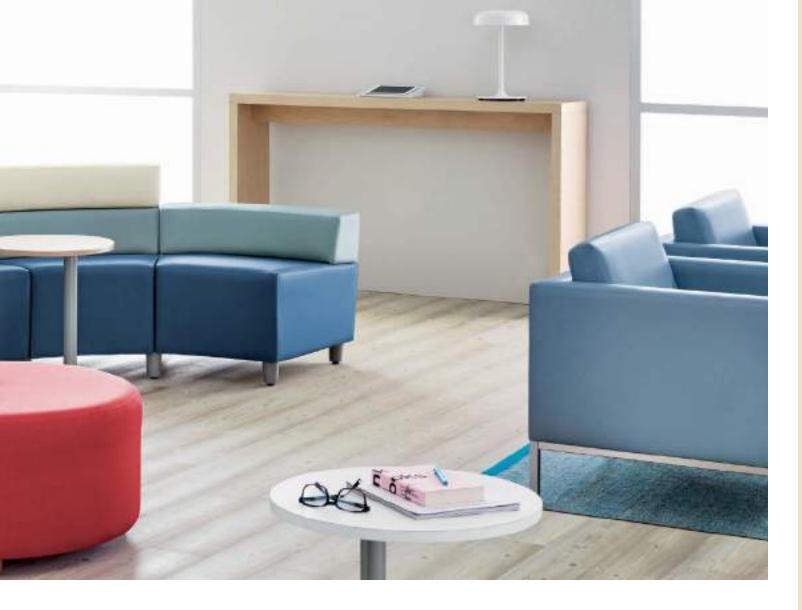

#### **Steps Lounge System** Designed by Brian Kane for Nemschoff

Steps modular seating offers a comfortable, dynamic way to define a space. Its unique range of back-height options and straight and curved forms can be configured in a variety of ways to direct visitor flow and define space. Integrated power and a variety of tables add versatility to support a broad range of activities, from waiting to working to resting.