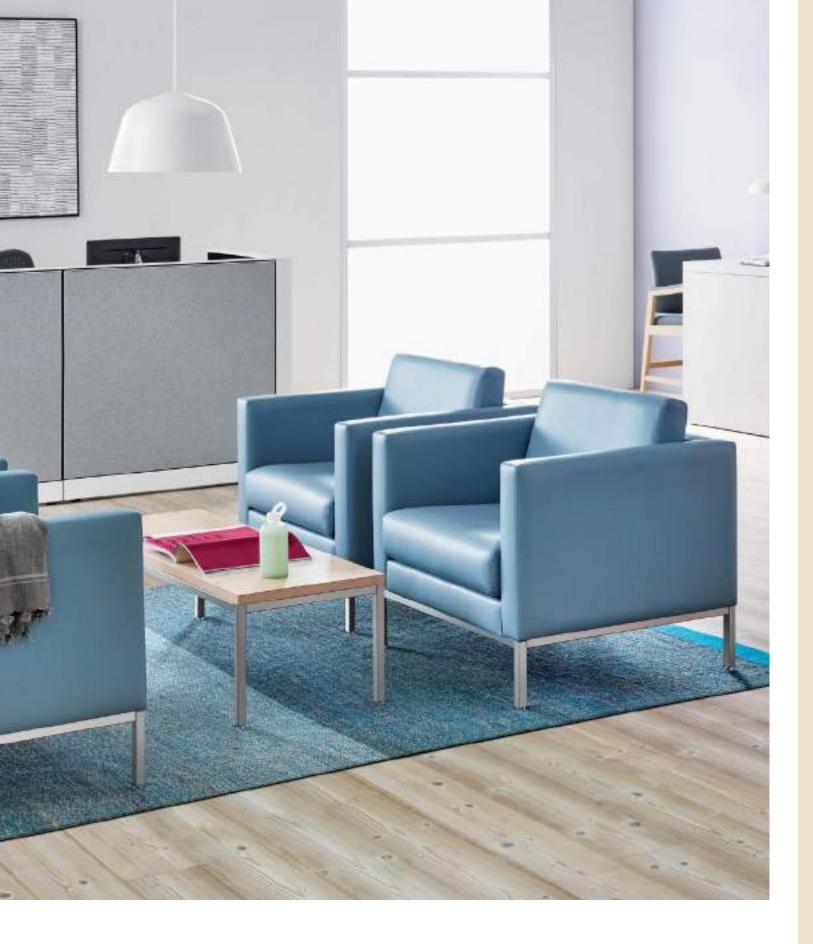

#### **Riva Lounge Seating** Designed by Nemschoff Design Studio

Riva gives you bold, contemporary styling and long-lasting, comfortable support. A choice of one-, two-, or three-seat models and benches can be configured in multiple ways to meet a variety of needs, and coordinating tables let you create a cohesive look throughout your environment.