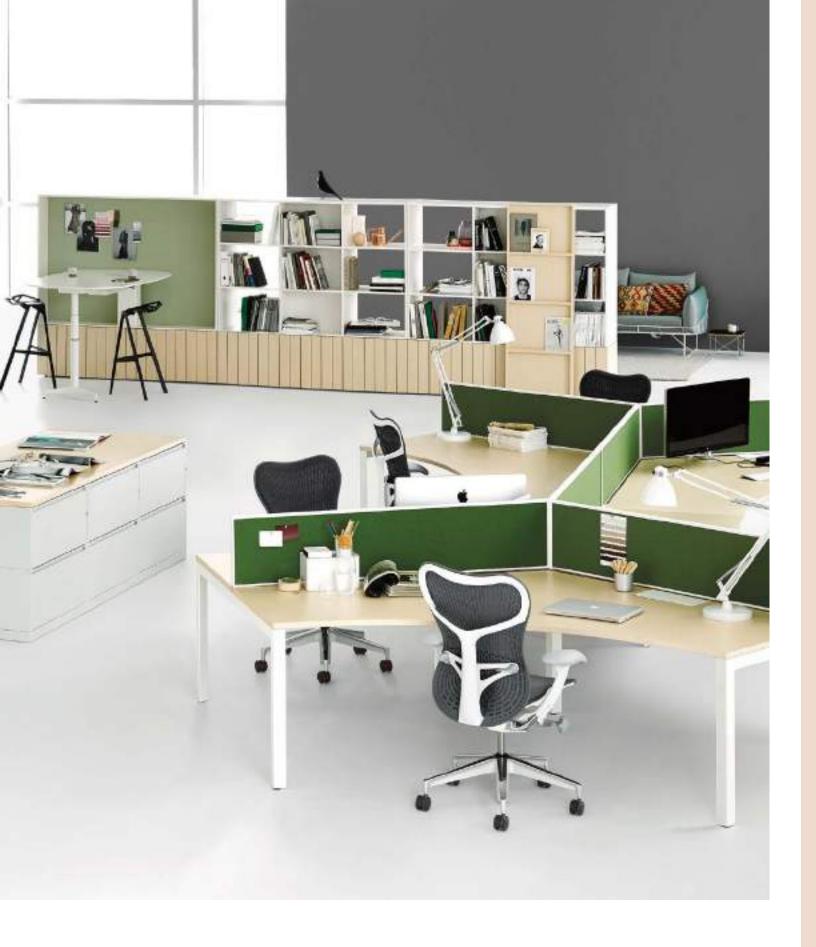

# Administrative Workstations and Storage

Our adaptive workstations and storage solutions offer purposeful variety and choice to facilitate individual productivity and collaborative interaction.

#### **Canvas Office Landscape** Designed by Jeffrey Bernett, Nicholas Dodziuk, Douglas Ball, and Joey Ruiter

Canvas Office Landscape is an adaptive solution for creating humancentered workplaces. Consisting of a concise set of elements, Canvas simplifies the creation of varied settings to support the activities of individuals or groups. Its elements combine harmoniously in many different ways so Canvas can address the widest possible range of workplace needs.

#### **Meridian Storage**

Meridian's suite of storage solutions creates a balance of activity and interaction in the workplace. The design efficiently stores personal and work items, creates boundaries, and provides places for people to gather, while also serving, when desired, as an attractive focal point for a space.

Meridian's strength lies in its ability to evolve as an organization's needs change. Its modular elements stack up, open from either side, and can be easily interchanged to create spaces where individuals and groups have the support to do their best work, both now and in the future.