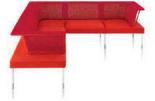

#### **Steps Lounge System** Designed by Brian Kane for Nemschoff

Steps modular seating offers a comfortable, dynamic way to define a space. Its unique range of back-height options and straight and curved forms can be configured in a variety of ways to direct visitor flow and define space. Integrated power and a variety of tables add versatility to support a broad range of activities, from waiting to working to resting.