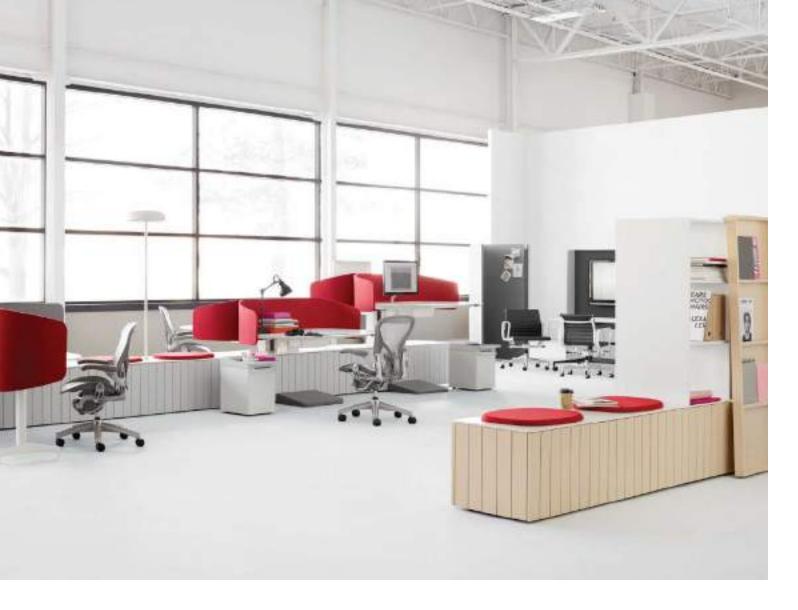

# Administrative Workstations and Storage

Our adaptive workstations and storage solutions offer purposeful variety and choice to facilitate individual productivity and collaborative interaction.

### Layout Studio<sup>®</sup>

Conceived with the person in mind and the belief that place can help people do more, Layout Studio offers a light-scaled, economical solution that supports the ever-evolving needs of individuals and groups. The highly flexible design can easily be modified to create versatile landscapes where people can readily connect with each other and their work.

#### Locale Designed by Sam Hecht and Kim Colin

Locale is a system that enables people to seamlessly transition between working together and alone, and in seated or standing postures. By removing visual and physical obstacles and condensing the architectural scale of an open office plan into a tightly knit neighborhood, Locale helps people stay better connected to their work and each other.