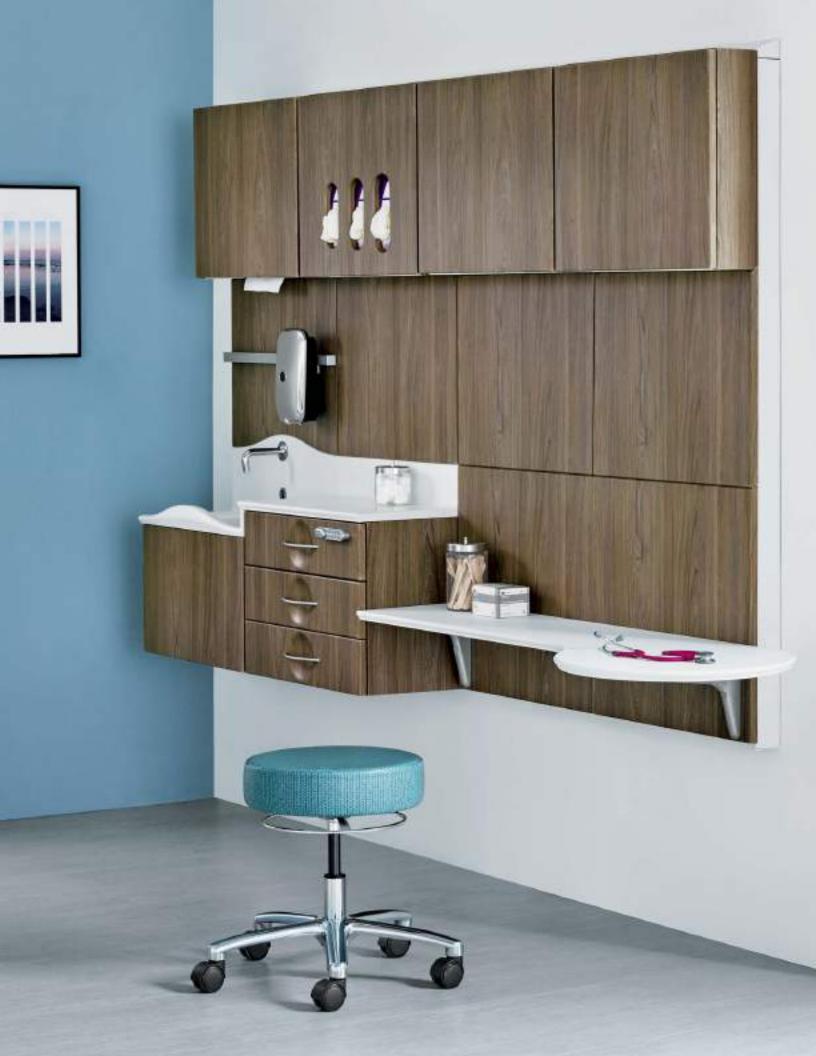

#### **Compass System** Designed by Gianfranco Zaccai and Continuum

A modular system of interchangeable components for hospital and outpatient facilities, Compass is used to create applications for patient rooms, exam rooms, caregiver work areas, and other clinical spaces. Compass components are easily assembled, removed, rearranged, and refreshed. Storage can be quickly relocated, headwall utilities can be easily accessed, added, or modified, and damaged product can be easily replaced without demolition. The result is unmatched flexibility.