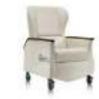

#### **Ava<sup>™</sup> Recliner** Designed by 5d Studio for Nemschoff

Ava introduces a lighter, more inviting seating option for patients that's comforting and comfortable when sitting for long stretches. Caregivers find Ava particularly responsive to their needs, as well, with thoughtful features like pivoting arms, dual-sided controls, and reverse recline. Ava's lean form is sized to fit into smaller patient rooms, and move and operate easily.