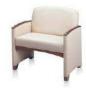

#### **Ava<sup>™</sup> Recliner** Designed by 5d Studio for Nemschoff

Ava introduces a lighter, more inviting seating option for patients that's comforting and comfortable when sitting for long stretches. Caregivers find Ava particularly responsive to their needs, as well, with thoughtful features like pivoting arms, dual-sided controls, and reverse recline. Ava's lean form is sized to fit into smaller patient rooms, and move and operate easily.